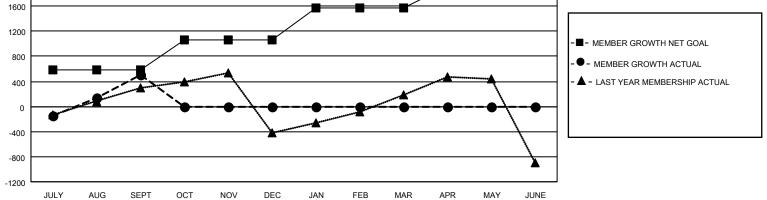

## GMT MONTHLY MEMBERSHIP PROGRESS REPORT Results as of: 9/30/2024

Multiple District 306

LOCATION: REP OF SRI LANKA

GMT: OPEN

**GMT CA** 6 - S

| Clubs         |               |             |               | Members               |                        |                         |                                                    |  |
|---------------|---------------|-------------|---------------|-----------------------|------------------------|-------------------------|----------------------------------------------------|--|
|               | RESULTS FOR   | R 2024-2025 |               | RESULTS FOR 2024-2025 |                        |                         |                                                    |  |
| QUARTER       | NEW CLUB GOAL | NEW CLUBS   | DROPPED CLUBS | QUARTER               | BER GROWTH NET<br>GOAL | MEMBER GROWTH<br>ACTUAL | DROPPED<br>MEMBERS ACTUAI<br>(including transfers) |  |
| JULY/AUG/SEPT | 26            | 10          | 8             | JULY/AUG/SEPT         | 585                    | 1,416                   | 725                                                |  |
| OCT/NOV/DEC   | 0             | 0           | 0             | OCT/NOV/DEC           | 475                    | 0                       | 0                                                  |  |
| JAN/FEB/MAR   | 22            | 0           | 0             | JAN/FEB/MAR           | 510                    | 0                       | 0                                                  |  |
| APR/MAY/JUNE  | 8             | 0           | 0             | APR/MAY/JUNE          | 355                    | 0                       | 0                                                  |  |