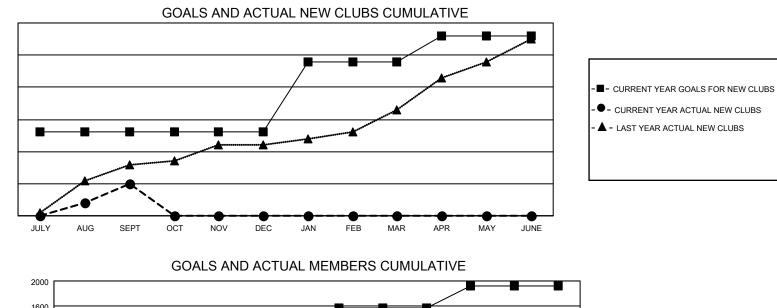

## GMT MONTHLY MEMBERSHIP PROGRESS REPORT Results as of: 9/30/2024

Multiple District 306

LOCATION: REP OF SRI LANKA

GMT: OPEN

**GMT CA** 6 - S

| Clubs         |               |             |               | Members               |                        |                         |                                                    |  |
|---------------|---------------|-------------|---------------|-----------------------|------------------------|-------------------------|----------------------------------------------------|--|
|               | RESULTS FOR   | R 2024-2025 |               | RESULTS FOR 2024-2025 |                        |                         |                                                    |  |
| QUARTER       | NEW CLUB GOAL | NEW CLUBS   | DROPPED CLUBS | QUARTER               | BER GROWTH NET<br>GOAL | MEMBER GROWTH<br>ACTUAL | DROPPED<br>MEMBERS ACTUAI<br>(including transfers) |  |
| JULY/AUG/SEPT | 26            | 10          | 8             | JULY/AUG/SEPT         | 585                    | 1,416                   | 725                                                |  |
| OCT/NOV/DEC   | 0             | 0           | 0             | OCT/NOV/DEC           | 475                    | 0                       | 0                                                  |  |
| JAN/FEB/MAR   | 22            | 0           | 0             | JAN/FEB/MAR           | 510                    | 0                       | 0                                                  |  |
| APR/MAY/JUNE  | 8             | 0           | 0             | APR/MAY/JUNE          | 355                    | 0                       | 0                                                  |  |